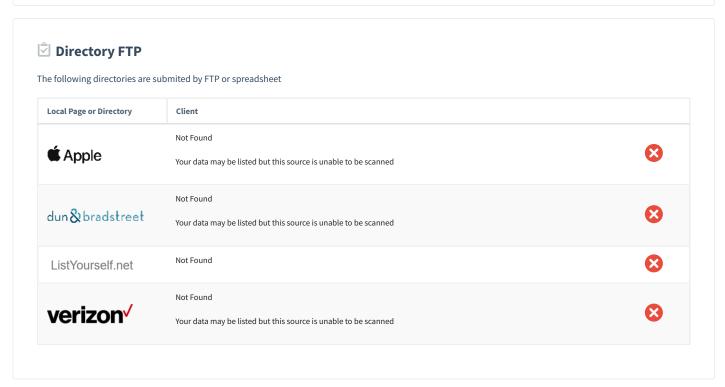

## Data Aggregators

Data Aggregators are data amplifiers. They are important because they distribute business data to hundreds of partners, search platforms, navigation systems, and mobile apps reaching a broader audience than anyone can on their own.

Due to the reliance on third-party data their connection status, periodically we may not find a listing that may be there