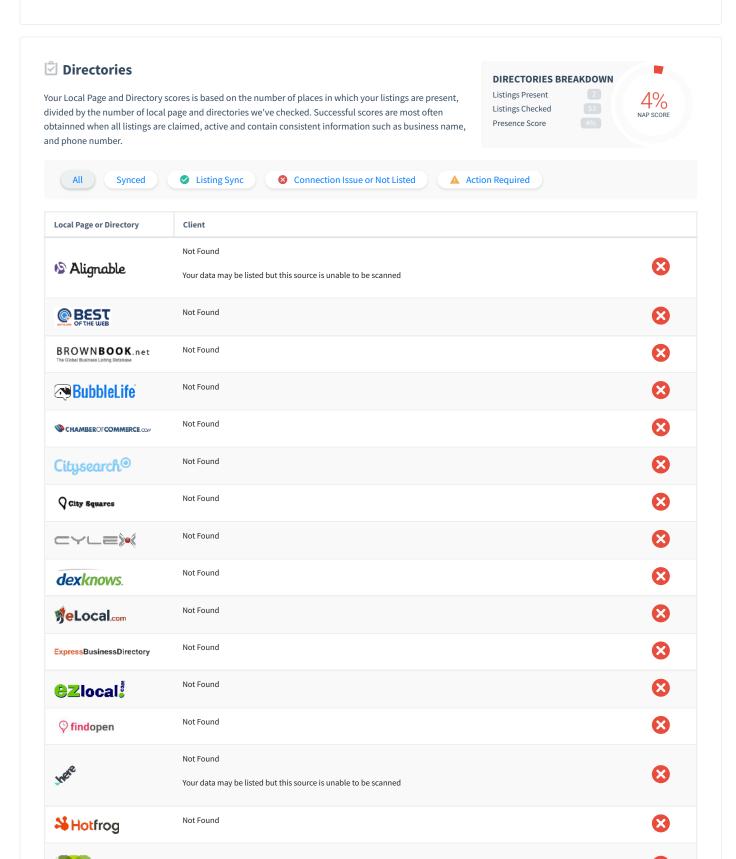

## LOCALS BREAKDOWN

Listings Present Listings Checked Presence Score

As of 07/21/2023

## Data Aggregators

Data Aggregators are data amplifiers. They are important because they distribute business data to hundreds of partners, search platforms, navigation systems, and mobile apps reaching a broader audience than anyone can on their own.

| Data Aggregators | Client    |              |
|------------------|-----------|--------------|
| FOURSQUARE       | Not Found | <b>&amp;</b> |
| data axle        | Not Found | 8            |
| Localeze.        | Not Found | 8            |

|                                            |                                                                                       | _ |
|--------------------------------------------|---------------------------------------------------------------------------------------|---|
| iBegin                                     | Not Found                                                                             | 8 |
| <b>G</b> Global                            | Not Found                                                                             | 8 |
| <b>firfobel</b>                            | Not Found                                                                             | 8 |
| -insiderpages**                            | Not Found                                                                             | 8 |
| □ judy's book                              | Not Found                                                                             | 8 |
| Olocalmint                                 | Not Found                                                                             | 8 |
| <b>S</b> LocalStack                        | Not Found                                                                             | 8 |
| localtunity                                | Not Found                                                                             | 8 |
| ΓĊΟ                                        | Not Found                                                                             | 8 |
| <b>ly</b> A                                | N the fish guys houston  A 8515 Cambridge Street, Houston, 77054 TX  P (281) 818-6639 | • |
| MAPQUEST.                                  | Not Found                                                                             | 8 |
| merchantcircle.com                         | Not Found                                                                             | 8 |
| MerchantsNearby Provered by MediaNelPs.com | Not Found                                                                             | 8 |
| <b>r4</b> 9°                               | Not Found                                                                             | 8 |
| <b>ç</b> opendi                            | Not Found                                                                             | 8 |
| Showmelocal*                               | Not Found                                                                             | 8 |
| site.cards                                 | Not Found                                                                             | 8 |
| <b>super</b> pages.com                     | Not Found                                                                             | 8 |
| Trusted Local Directory                    | Not Found                                                                             | 8 |
| Tupalo                                     | Not Found                                                                             | 8 |
| Uber                                       | Not Found                                                                             | 8 |
| weblocal.ca Find. Rate. Share.             | Not Found                                                                             | 8 |
| Where To?                                  | Not Found                                                                             | 8 |
| 76 Sabe                                    | Not Found                                                                             | × |
| YellowB <sub>\$\$</sub> t*                 | Not Found                                                                             | 8 |
| УР                                         | Not Found                                                                             | 8 |

Due to the reliance on third-party data their connection status, periodically we may not find a listing that may be there