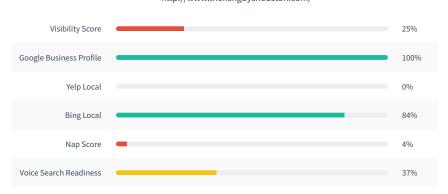

## **Baseline Report Overview - Where You Were**

Your Baseline Report includes a visibility score that displays the average of your initial Local page and Directory scores. Your Local Page Score was determined by your average visibility and optimization in Google Business Profile, Yelp Local, and Bing Places. Your Directory Score was determined by dividing the number of directories in which you were found by the number checked. Due to the reliance on third-party data and their connection status, periodically we may not find a listing that may be there.