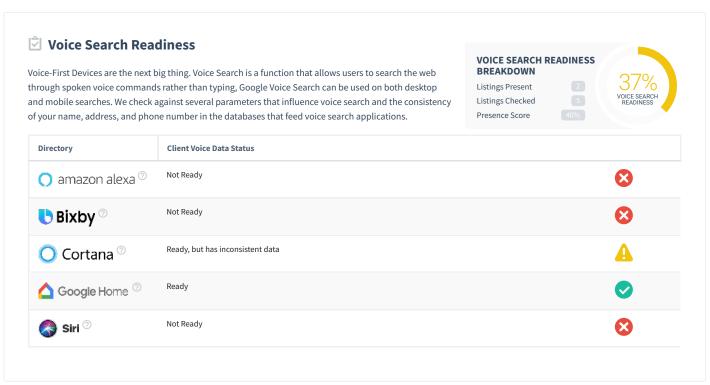

## **Baseline Report Overview - Where You Were**

Your Baseline Report includes a visibility score that displays the average of your initial Local page and Directory scores. Your Local Page Score was determined by your average visibility and optimization in Google Business Profile, Yelp Local, and Bing Places. Your Directory Score was determined by dividing the number of directories in which you were found by the number checked. Due to the reliance on third-party data and their connection status, periodically we may not find a listing that may be there.