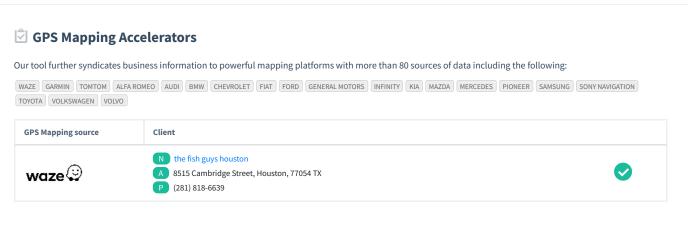

|                                            |                                                                                       | _ |
|--------------------------------------------|---------------------------------------------------------------------------------------|---|
| iBegin                                     | Not Found                                                                             | 8 |
| <b>G</b> Global                            | Not Found                                                                             | 8 |
| <b>firfobel</b>                            | Not Found                                                                             | 8 |
| -insiderpages**                            | Not Found                                                                             | 8 |
| □ judy's book                              | Not Found                                                                             | 8 |
| Olocalmint                                 | Not Found                                                                             | 8 |
| <b>S</b> LocalStack                        | Not Found                                                                             | 8 |
| localtunity                                | Not Found                                                                             | 8 |
| ΓĊΟ                                        | Not Found                                                                             | 8 |
| <b>ly</b> A                                | N the fish guys houston  A 8515 Cambridge Street, Houston, 77054 TX  P (281) 818-6639 | • |
| MAPQUEST.                                  | Not Found                                                                             | 8 |
| merchantcircle.com                         | Not Found                                                                             | 8 |
| MerchantsNearby Provered by MediaNelPs.com | Not Found                                                                             | 8 |
| <b>r4</b> 9°                               | Not Found                                                                             | 8 |
| <b>ç</b> opendi                            | Not Found                                                                             | 8 |
| Showmelocal*                               | Not Found                                                                             | 8 |
| site.cards                                 | Not Found                                                                             | 8 |
| <b>super</b> pages.com                     | Not Found                                                                             | 8 |
| Trusted Local Directory                    | Not Found                                                                             | 8 |
| Tupalo                                     | Not Found                                                                             | 8 |
| Uber                                       | Not Found                                                                             | 8 |
| weblocal.ca Find. Rate. Share.             | Not Found                                                                             | 8 |
| Where To?                                  | Not Found                                                                             | 8 |
| 76 Sabe                                    | Not Found                                                                             | × |
| YellowB <sub>\$\$</sub> t*                 | Not Found                                                                             | 8 |
| УР                                         | Not Found                                                                             | 8 |