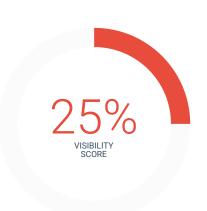

## **Baseline Report Overview - Where You Were**

Your Baseline Report includes a visibility score that displays the average of your initial Local page and Directory scores. Your Local Page Score was determined by your average visibility and optimization in Google Business Profile, Yelp Local, and Bing Places. Your Directory Score was determined by dividing the number of directories in which you were found by the number checked. Due to the reliance on third-party data and their connection status, periodically we may not find a listing that may be there.